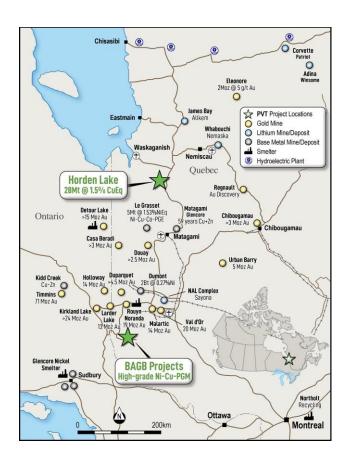

#### **OPERATIONAL UPDATE**

Pivotal is developing two major projects at Horden Lake and BAGB located in the Province of Quebec, Canada. Both projects are targeting magmatic sulphide Ni-Cu and precious metals. The Horden Lake project is advanced with a resource and significant brownfield potential that continues to deliver positive results. BAGB is an advanced exploration project with multiple very high-grade Ni-Cu-PM occurrences. Pivotal is preparing for its maiden drill program at BAGB.

## **BAGB PROJECT**

BAGB is an advanced exploration project. Historical work has resulted in the discovery of a number of very high-grade Ni-Cu-PGM occurrences. The project has three main component areas; Midrim, Lorraine and La Force. Each area has demonstrated the presence of high-grade mineralization including the Midrim, Alotta, LaForce, and Loraine

#### **About Pivotal Metals**

Pivotal Metals Limited (ASX:PVT) is an explorer and developer of world-class critical mineral projects.

Pivotal holds the recently acquired flagship Horden Lake property, which contains a JORC compliant Indicated and Inferred Mineral Resource Estimate of 27.8Mt at 1.49% CuEq, comprising copper, nickel, palladium and gold. Pivotal intends to grow the mineral endowment of Horden Lake, in parallel with de-risking the project from an engineering, environmental and economic perspective.

Horden Lake is complemented by a battery metals exploration portfolio in Canada located within the prolific Belleterre-Angliers Greenstone Belt comprised of the Midrim, Laforce, Alotta and Lorraine high-grade nickel copper PGM sulphide projects in Quebec. Pivotal intends to build on historic exploration work to make discoveries of scale which can be practically bought into production given their proximity to the world famous Abitibi mining district.