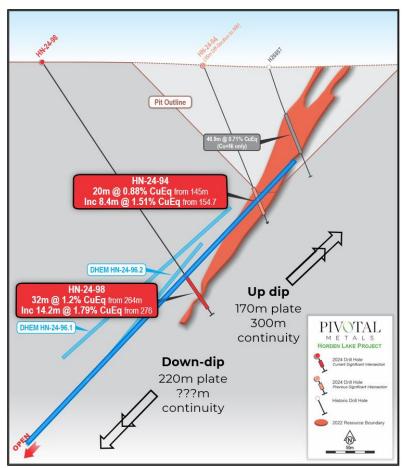

Figure 2: Longitudinal section looking southeast through the Horden Lake deposit, showing selected highlight intercepts (results to Oct 03, 2024).

Step-out drilling has extended the mineralisation down-plunge across the full southern strike of the deposit. Drilling has intercepted wide zones of above cut-off mineralisation beyond the boundary of the 2022 mineral resource estimate which demonstrates good continuity to drilling on-strike and down-dip.

Downhole electromagnetic surveys (DHEM) have also been completed across the deposit area, with results to date showing multiple large conductive anomalies, modelled as 'plates' that extend well below the resource boundary, projecting significant potential extensions of mineralisation at depth (Figure 2, Figure 3). Plates represent a combination of high and moderate conductance 'in-hole' anomalies which imply a direct path of conductivity through the drill hole intercept and outward, typically in all 4 directions. Other plates are interpreted as 'off-hole' anomalies, implying the drill hole did not intercept the core zone of mineralisation, and provide a directional vector for follow up drilling to target more intense mineralisation. Many plates show their conductive centre skewed to depth.

Figure 3: Cross section through HN-24-98, showing DHEM plates in blue, down dip extending 220m and up dip 170m towards historical holes with mineralisation intersections.

**Infill drilling** has also been completed with the main objectives of (i) infill missing byproduct (non- Cu or Ni) assay information which was historically overlooked, and (ii) to provide spatially representative metallurgical sample.