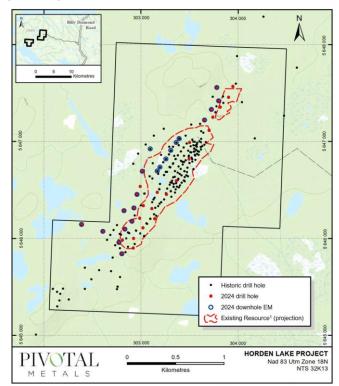

## HORDEN LAKE PROJECT

The Horden Lake project was the focus for the quarter. Pivotal's 2024 exploration program at Horden Lake, the first in a decade and first since Pivotal's acquisition in late-2022, consisted of 34 hole / 7,072m diamond drilling and extensive downhole electromagnetic (DHEM) survey program (Figure 1).

Figure 1: Horden Lake drilling and geophysics collar plan.

Drill results released during the quarter continue to show that exploration has delivered on both the scale and the quality objectives of the program. Key results of the program are highlighted on Figure 2.