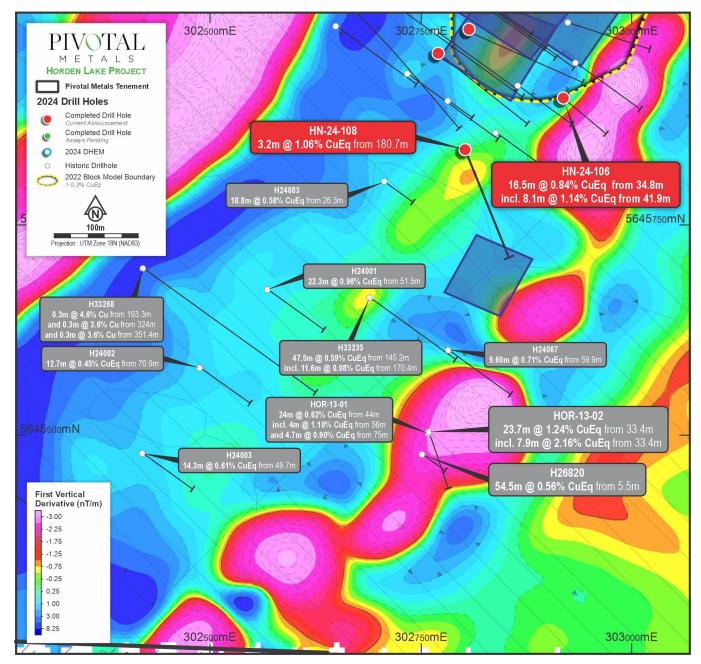

Regional potential was highlighted with the release of a detailed magnetic survey across the property area.

Recently completed high resolution drone magnetics (Figure 5) has delineated two separate prominent magnetic features on the Horden Lake trend, both with a strong linear NE-SW trend.

The first magnetic feature to the east is over the main mineralised body of Horden Lake. Magnetics shows a clear extension of the Horden Lake trend, to the north and south of the main mineralised zone. This trend extends approximately 800m to the north and 700m to the south beyond the boundary of the 2022 mineral resource estimate.

A second magnetic trend, named "Horden West", has a strike of over 1,850m running parallel to, and is characteristic of, the main Horden Lake trend which hosts the 28mt Indicated and Inferred mineral resource.

The magnetics show a clear continuation of the Horden Lake trend southwest beyond the main mineralised zone, but with a slight offset to the east that appears to have misled previous exploration work. HN-24-108 drilled across the magnetic low zone and intersected 3.2m @ 1.06% CuEq from 108m. An off hole DHEM conductor suggests a strengthening of sulphides further to the SW.

This area represents an excellent target for additional shallow sulphide discoveries.

Figure 4: Along strike SW extension of the main Horden Lake magnetic trend.

The 2024 program included HN-24-113, which was the first ever hole drilled into the new West Horden mineralised trend (Figure 5). Four mineralised zones were intersected, with the highlights being 2.2m @ 0.77% CuEq (from 10.6m). The magmatic sulphide mineralisation intersected in the gabbro shares the same magnetic and mineralisation characteristics of the main Horden Lake deposit. Despite likely missing the main contact horizon, these results are very encouraging and open up a new up a large new target zone, up to 1,850m of strike extent, to verify with geophysics and test with drilling, for continued resource growth on the project.

Figure 5: UAV (drone) Magnetic Survey of Horden Lake Project.