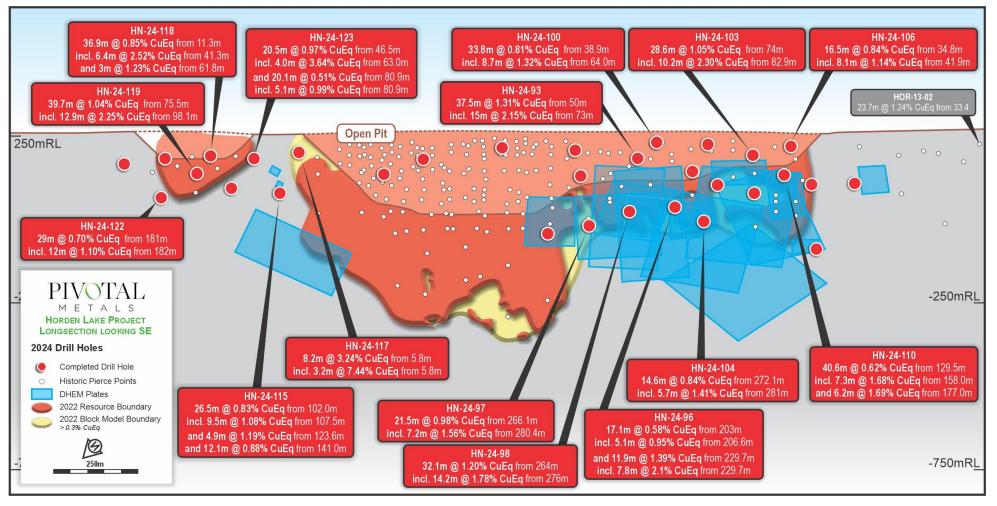

Figure 1: Horden Lake drilling and geophysics collar plan.

Drill results released during the quarter continue to show that exploration has delivered on both the scale and the quality objectives of the program. Key results of the program are highlighted on Figure 2.

Drilling has established continuity of the Horden Lake deposit along the full strike extent of the mineralised contact zone. Results from drilling and geophysics provides a strong encouragement for the development of a larger resource at Horden Lake. The presence of a large highly conductive anomalies at depth is indicative of sulphide accumulations and provides additional support for resource growth across large extent of the deposit area. Anomalous byproduct assays were recorded alongside all significant copper and nickel assays, confirming the widespread existence of these metals and associated potential upside in contained metal endowment.

Figure 2: Longitudinal section looking southeast through the Horden Lake deposit, showing selected highlight intercepts (results to Oct 03, 2024).

Step-out drilling has extended the mineralisation down-plunge across the full southern strike of the deposit. Drilling has intercepted wide zones of above cut-off mineralisation beyond the boundary of the 2022 mineral resource estimate which demonstrates good continuity to drilling on-strike and down-dip.

Highlight step-out drill results from the quarter include:

- 32.1m @ 1.2% CuEq from 264.3m, incl 14.2m @ 1.79% CuEq (HN-24-98)
- 8.2m @ 3.24% CuEq from 5.8m, incl 3.2m @ 7.44% CuEq (HN-24-117)
- 20.5m @ 0.97% CuEq from 46.5m, incl 4.0m @ 3.64% CuEq, and 5.1m @ 0.99% CuEq from 80.9m(HN-24-123)
- **26.5m @ 0.83%** CuEq from 102m, and **4.9m @ 1.19%** CuEq from 124m, and **12.1m @ 0.88%** CuEq from 141m (HN-24-115)
- 5.7m @ 1.41% CuEg within wider 14.6m @ 0.84% CuEg from 272m (HN-24-104)